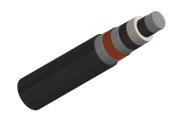

#### **CABLE CONSTRUCTION**

Conductor: Class 2 stranded aluminium conductor to BS EN 60228:2005(previously BS6360)

Conductor Screen: Semi-conducting material

Insulation: XLPE

Insulation Screen: Semi-conducting material

Metallic Screen: Copper wire screen

Filler: PETP (Polyethylene Terephthalate) fibres

Separator: Binding tape

Sheath: PE