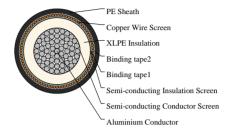

#### **CABLE CONSTRUCTION**

Conductor: Class 2 stranded aluminium conductor to BS EN 60228:2005(previously BS6360)

Conductor Screen: Semi-conducting material

Insulation: XLPE

Insulation Screen: Semi-conducting material

Metallic Screen: Copper wire screen

Filler: PETP (Polyethylene Terephthalate) fibres

Separator: Binding tape

Sheath: PE